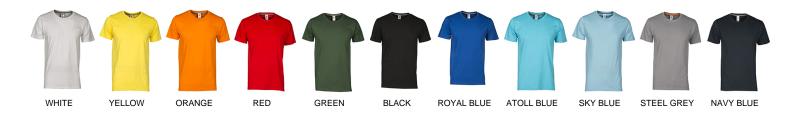

#### **FABRIC/YARN:**

100% COTTON 190 GR/MQ

AVAILABLE SIZES: XS-S-M-L-XL-XXL-3XL-4XL-5XL (4XL-5XL white, navy blue, royal blue, steel grey, black)

MADE IN: MADE IN BANGLADESH

**HS CODE:** 61091000

**CERTIFICATIONS:** 