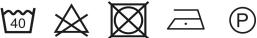

## **SUNRISE**

# O PAYPER<sup>®</sup>



### **PAYPER - T-SHIRTS**

#### **TECHNICAL DATASHEET**



#### **ITEM'S DESCRIPTION:**

Short sleeve crew-neck t-shirt, 1.5cm ribbed collar in spandex blended fabric with top-stitching on the front, short and closefitting sleeves, reinforcement tape from shoulder to shoulder in contrasting colors on the collar, side seams for closer fit.

#### **CARE LABEL:**











#### **FABRIC/YARN:**

100% COTTON 190 GR/MQ

AVAILABLE SIZES: XS-S-M-L-XL-XXL-3XL-4XL-5XL (4XL-5XL white, navy blue, royal blue, steel grey, black)





MADE IN: MADE IN BANGLADESH

**HS CODE:** 61091000

**CERTIFICATIONS:** 

CE I CAT.
directive

| Sizes (+/- 5%) | (A)     | (B)     | (C)     |
|----------------|---------|---------|---------|
| XXS            | 158/164 | 76/80   | 68/72   |
| XS             | 166/172 | 82/86   | 74/79   |
| S              | 168/174 | 86/92   | 80/86   |
| M              | 172/178 | 94/100  | 88/94   |
| L              | 174/180 | 102/108 | 96/102  |
| XL             | 176/182 | 110/116 | 104/110 |
| XXL            | 178/184 | 118/124 | 112/118 |
| ЗXL            | 180/186 | 126/132 | 120/126 |
| 4XL            | 184/188 | 134/140 | 128/134 |
| 5XL