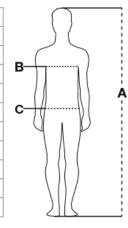

CE I CAT.
directive

| Sizes (+/- 5%) | (A)     | (B)     | (C)     |
|----------------|---------|---------|---------|
| XXS            | 158/164 | 76/80   | 68/72   |
| XS             | 166/172 | 82/86   | 74/79   |
| S              | 168/174 | 86/92   | 80/86   |
| M              | 172/178 | 94/100  | 88/94   |
| L              | 174/180 | 102/108 | 96/102  |
| XL             | 176/182 | 110/116 | 104/110 |
| XXL            | 178/184 | 118/124 | 112/118 |
| ЗXL            | 180/186 | 126/132 | 120/126 |
| 4XL            | 184/188 | 134/140 | 128/134 |
| 5XL            | 186/190 | 142/148 | 136/142 |