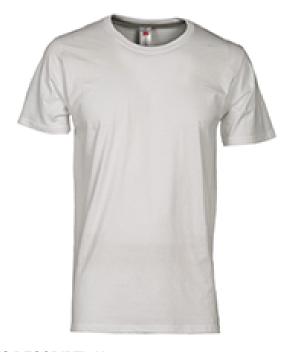

#### **ITEM'S DESCRIPTION:**

Short sleeve crew-neck t-shirt, 1.5cm ribbed collar in spandex blended fabric with top-stitching on the front, short and closefitting sleeves, reinforcement tape from shoulder to shoulder in contrasting colors on the collar, side seams for closer fit.