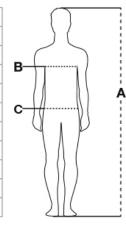

| Sizes (+/- 5%) | (A)     | (B)     | (C)     |
|----------------|---------|---------|---------|
| XXS            | 158/164 | 76/80   | 68/72   |
| XS             | 166/172 | 82/86   | 74/79   |
| S              | 168/174 | 86/92   | 80/86   |
| М              | 172/178 | 94/100  | 88/94   |
| L              | 174/180 | 102/108 | 96/102  |
| XL             | 176/182 | 110/116 | 104/110 |
| XXL            | 178/184 | 118/124 | 112/118 |
| ЗXL            | 180/186 | 126/132 | 120/126 |
| 4XL            | 184/188 | 134/140 | 128/134 |
| 5XL            | 186/190 | 142/148 | 136/142 |