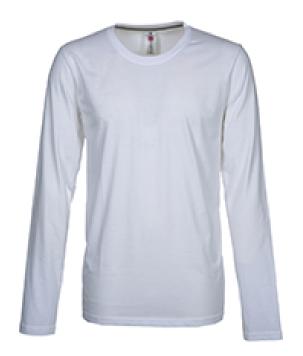

#### **ITEM'S DESCRIPTION:**

Crew neck T-shir with ribbed long sleeve and collar in spandex mix with top-stitching on front, tape reinforcement from shoulder to shoulder, tubular structure.