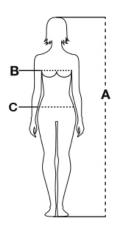

### CARE LABEL:

| Sizes (+/- 5%) | (A)     | (B)     | (C)     |
|----------------|---------|---------|---------|
| XS             | 158/164 | 72/76   | 68/74   |
| S              | 162/168 | 78/82   | 76/82   |
| М              | 166/172 | 84/90   | 84/90   |
| L              | 170/174 | 92/98   | 92/100  |
| XL             | 172/176 | 100/104 | 102/108 |
| XXL            | 174/178 | 108/112 | 110/116 |