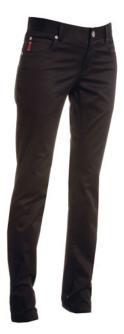

#### **ITEM'S DESCRIPTION:**

Women's all season trousers, with five pockets, zip fastening with button, belt loops at waist and patch in real leather, in combed high density two ply cotton enzyme wash. Weight of fabric : 13oz