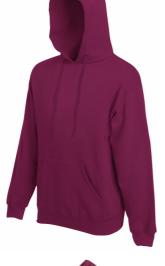

## **PREMIUM HOODED SWEAT**

Mens - 62-152-0

H/Grey - 260gm/m<sup>2</sup> Colour - 280gm/m<sup>2</sup>

S - 2XL

- Double fabric hood
- Self-coloured flat draw cord
- Single jersey back neck tape
- Front kangaroo pocket
- Waist and cuff in cotton/elastane rib