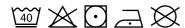

| Width* | Length** |
|--------------------------------------------------------|--------|----------|
| S                                                      | 53     | 68       |
| M                                                      | 57     | 70.5     |
| L                                                      | 61     | 73       |
| XL                                                     | 65     | 75.5     |
| 2XL                                                    | 69     | 78       |
| Tol                                                    | 2.5    | 2.5      |
| +N. d. a. a. v. a. |        |          |

<sup>\*</sup>Measure across garment 1cm down from armholes
\*\*Measure from highest point of shoulder to bottom edge of garment



## **Care Instructions**



## **Colourways:**









Heather Grey