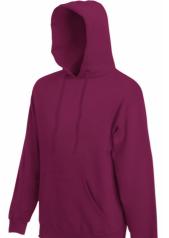

## **PREMIUM HOODED SWEAT**

Mens - 62-152-0

H/Grey - 260gm/m<sup>2</sup> Colour - 280gm/m<sup>2</sup>

S - 2XL

- Double fabric hood
- Self-coloured flat draw cord
- Single jersey back neck tape
- Front kangaroo pocket
- Waist and cuff in cotton/elastane rib