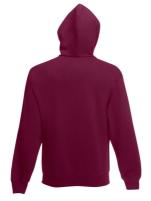

## **PREMIUM HOODED SWEAT**

Mens - 62-152-0

H/Grey - 260gm/m<sup>2</sup> Colour - 280gm/m<sup>2</sup>

S - 2XL

- Double fabric hood
- Self-coloured flat draw cord
- Single jersey back neck tape
- Front kangaroo pocket
- Waist and cuff in cotton/elastane rib