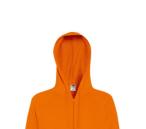

## LIGHTWEIGHT HOODED SWEAT **JACKET**

Mens - 62-144-0

## MENS LADIES KIDS

80% cotton, 20% polyester

240gm/m<sup>2</sup>

S - 2XL

**1** 24

- Lightweight unbrushed fleece
- Raglan sleeves
- Hood with self-coloured flat draw cord
- Covered self-coloured plastic zip for enhanced printability
- Two front pockets
- Waist and cuff in cotton/Lycra® rib