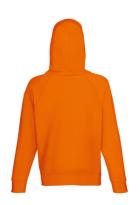

## LIGHTWEIGHT HOODED SWEAT **JACKET**

Mens - 62-144-0

## MENS LADIES KIDS

80% cotton, 20% polyester

240gm/m<sup>2</sup>

S - 2XL

**1** 24

- Lightweight unbrushed fleece
- Raglan sleeves
- Hood with self-coloured flat draw cord
- Covered self-coloured plastic zip for enhanced printability
- Two front pockets
- Waist and cuff in cotton/Lycra® rib