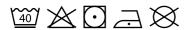

## **PREMIUM HOODED SWEAT JACKET**

Mens - 62-034-0







70% cotton, 30% polyester

H/Grey - 260gm/m<sup>2</sup> Colour - 280gm/m<sup>2</sup>

S - 2XL

**1** 24

- Double fabric hood
- Self-coloured flat draw cord
- Single jersey back neck tape
- Covered metal zip for enhanced printability
- Two front pockets
- Waist and cuff rib in cotton/elastane rib

| Sizes | Width* | Length** |
|-------|--------|----------|
| S     | 52     | 67       |
| M     | 56     | 70       |
| L     | 60     | 73       |
| XL    | 64     | 76       |
| 2XL   | 68     | 79       |
| Tol   | 2.5    | 2.5      |
|       |        |          |

\*Measure across garment 1cm down from armholes
\*\*Measure from highest point of shoulder to bottom edge of garment



## **Care Instructions**



## **Colourways:**