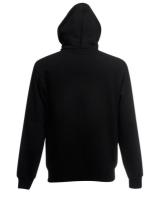

## **PREMIUM HOODED SWEAT JACKET**

Mens - 62-034-0

70% cotton, 30% polyester

H/Grey - 260gm/m<sup>2</sup> Colour - 280gm/m<sup>2</sup>

S - 2XL

**1** 24

- Double fabric hood
- Self-coloured flat draw cord
- Single jersey back neck tape
- Covered metal zip for enhanced printability
- Two front pockets
- Waist and cuff rib in cotton/elastane rib