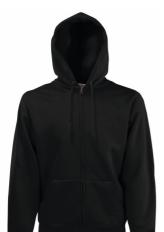

## **PREMIUM HOODED SWEAT JACKET**

Mens - 62-034-0

70% cotton, 30% polyester

H/Grey - 260gm/m<sup>2</sup> Colour - 280gm/m<sup>2</sup>

S - 2XL

**1** 24

- Double fabric hood
- Self-coloured flat draw cord
- Single jersey back neck tape
- Covered metal zip for enhanced printability
- Two front pockets
- Waist and cuff rib in cotton/elastane rib