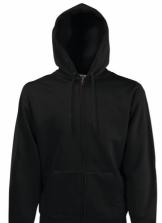

## **PREMIUM HOODED SWEAT JACKET**

Mens - 62-034-0

70% cotton, 30% polyester

H/Grey - 260gm/m<sup>2</sup> Colour - 280gm/m<sup>2</sup>

S - 2XL

**1** 24

- Double fabric hood
- Self-coloured flat draw cord
- Single jersey back neck tape
- Covered metal zip for enhanced printability
- Two front pockets
- Waist and cuff rib in cotton/elastane rib