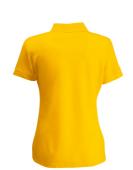

## 65/35 POLO LADY-FIT

Ladies - 63-212-0

## **MENS LADIES KIDS**

- Easy care 65% polyester, 35% cotton
- White 170gm/m<sup>2</sup> Colour - 180gm/m<sup>2</sup>
- XS 2XL
- **1**36
- Guaranteed to perform at 60°C wash
- Two-button placket with self-coloured buttons
- Shaped side seams for a feminine fit