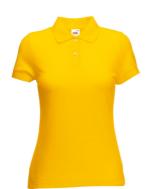

## 65/35 POLO LADY-FIT

Ladies - 63-212-0

## **MENS LADIES KIDS**

- Easy care 65% polyester, 35% cotton
- White 170gm/m<sup>2</sup> Colour - 180gm/m<sup>2</sup>
- XS 2XL
- **1**36
- Guaranteed to perform at 60°C wash
- Two-button placket with self-coloured buttons
- Shaped side seams for a feminine fit