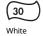

## **Care Instructions**

## **MENS LADIES KIDS**

- Easy care 65% polyester, 35% cotton
- White 170gm/m<sup>2</sup> Colour - 180gm/m<sup>2</sup>
- XS 2XL
- **1**36
- Guaranteed to perform at 60°C wash
- Two-button placket with self-coloured buttons
- Shaped side seams for a feminine fit