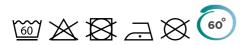

## **Care Instructions**

## **MENS LADIES KIDS**

- Easy care 65% polyester, 35% cotton
- White 170gm/m<sup>2</sup> Colour - 180gm/m<sup>2</sup>
- XS 2XL
- **1**36
- Guaranteed to perform at 60°C wash
- Two-button placket with self-coloured buttons
- Shaped side seams for a feminine fit